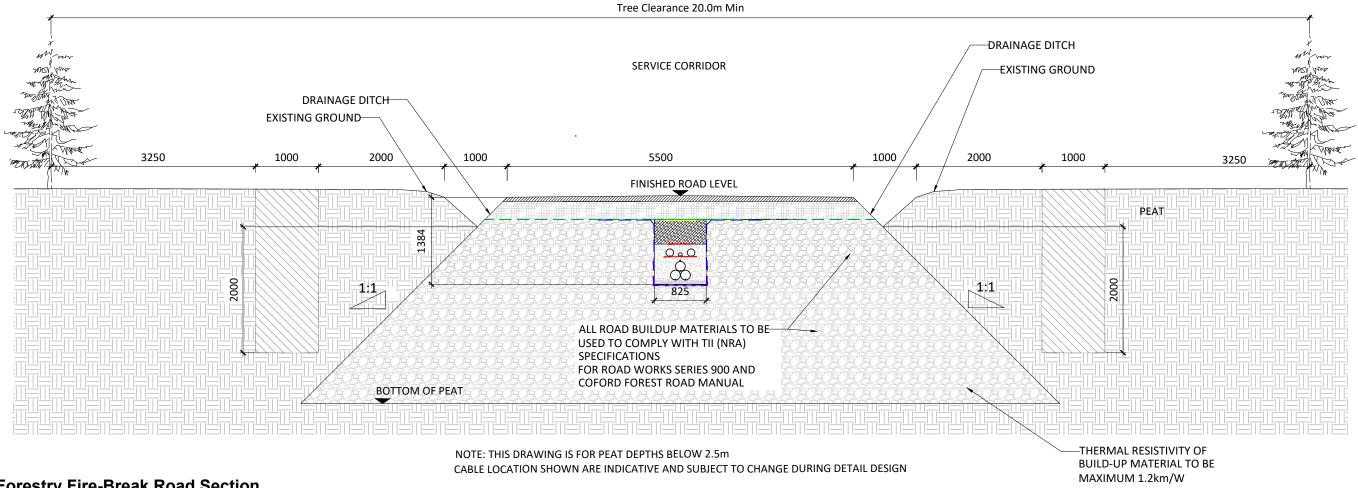

## Forestry Fire-Break Road Section

Scale : 1:30

## Note:

- 1. This drawing is subject to planning approval and should not be used for construction.
- 2. This drawing is to be read in conjunction with relevant drawings, specifications and reports.
- 3. Dimensions are in millimeters, unless noted otherwise.
- 1. Drawings are not to be scaled use figured dimensions only.
- 5. Underground cable circuit spacing to be determined during detailed design, road layout may change during detailed design with site investigation results.